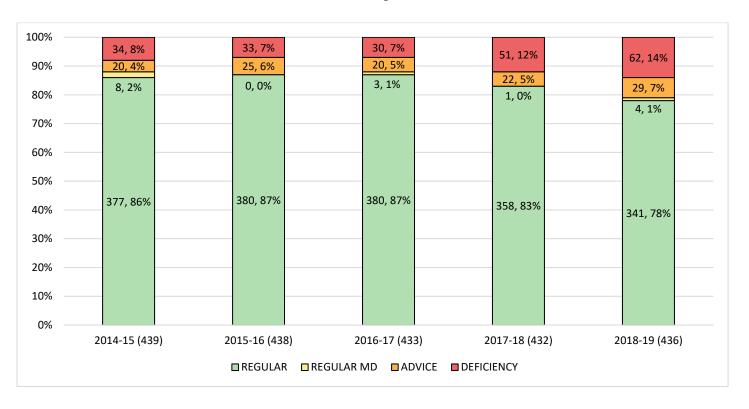

#### **Elementary Schools**

(Includes public, state funded, and private schools)