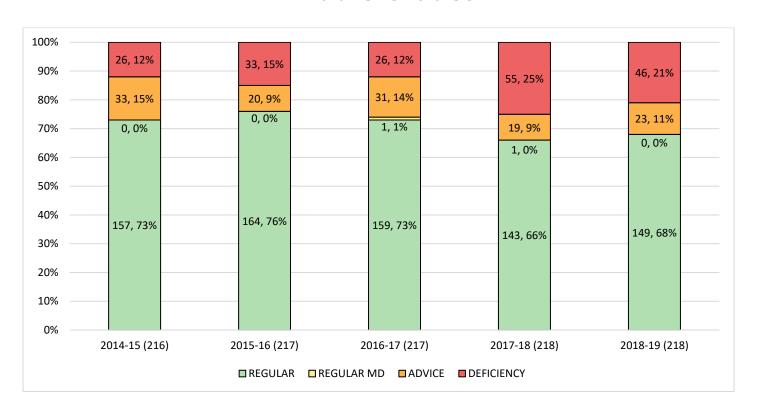

| 53 |
| DEFICIENCY STATUS SUMMARY                             | 59 |
| ADMINISTRATION SUMMARY                                | 67 |
| NONLICENSED TEACHER SUMMARY                           | 71 |
| MISASSIGNMENT SUMMARY                                 | 77 |
| LIBRARY MEDIA SPECIALIST AND SCHOOL COUNSELOR SUMMARY | 83 |
| CLASS SIZE SUMMARY                                    | 89 |
| BASIC EDUCATION PROGRAM SUMMARY                       | 93 |
| OTHER SUMMARY                                         | 97 |

## **ACCREDITATION HISTORY**

(Includes public, state funded, and private schools)

#### **All Schools**



(Includes public, state funded, and private schools)

#### **Elementary Schools**



(Includes public, state funded, and private schools)

#### **Middle Grades**



(Includes public, state funded, and private schools)

### **High Schools**



## **ACCREDITATION PROCESS**

#### **Step 1: Determine Assurance Standards Level**

|              | Accreditation Standards: Procedures (CSIP)  Board of Trustees (Policies)  Licensure and Duties of District Administrator — District Superintendent  Licensure and Duties of District Administrator — District Superintendent (Endorsement)  Licensure and Duties of School Principal  (Endorsement)  Administrative Personnel: Assignment of District  Superintendents  Administrative Personnel: Assignment of District  Superintendents (Curriculum Coordinator)  Administrative Personnel: Assignment of School  Insufficient principal FTE assigned to school |                                                                   | Con