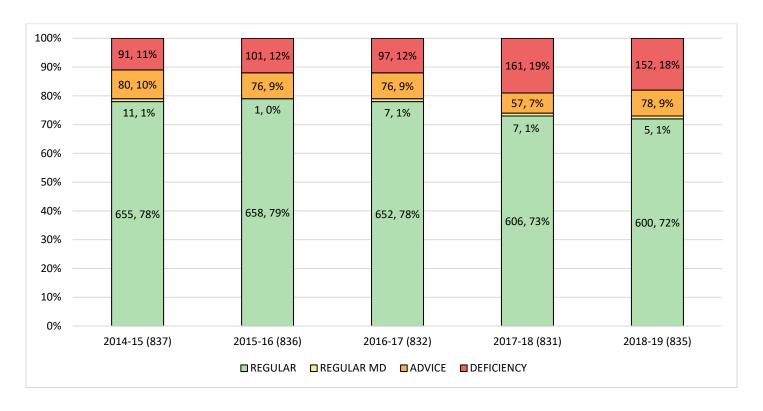

| DEFINITIONS                                           | 17 |
| ACCREDITATION STATUS                                  | 21 |
| ADVICE STATUS SUMMARY                                 | 53 |
| DEFICIENCY STATUS SUMMARY                             | 59 |
| ADMINISTRATION SUMMARY                                | 67 |
| NONLICENSED TEACHER SUMMARY                           | 71 |
| MISASSIGNMENT SUMMARY                                 | 77 |
| LIBRARY MEDIA SPECIALIST AND SCHOOL COUNSELOR SUMMARY | 83 |
| CLASS SIZE SUMMARY                                    | 89 |
| BASIC EDUCATION PROGRAM SUMMARY                       | 93 |
| OTHER SUMMARY                                         | 97 |

## **ACCREDITATION HISTORY**

(Includes public, state funded, and private schools)

#### **All Schools**



(Includes public, state funded, and private schools)

#### **Elementary Schools**



(Includes public, state funded, and private schools)

#### **Middle Grades**



(Includes public, state funded, and private schools)

### **High Schools**



## **ACCREDITATION PROCESS**

#### **Step 1: Determine Assurance Standards Level**

|              | Accreditation Standards: Procedures (CSIP)  Board of Trustees (Policies)  Licensure and Duties of District Administrator — District Superintendent  Licensure and Duties of District Administrator — District Superintendent (Endorsement)  Licensure and Duties of School Principal  (Endorsement)  Administrative Personnel: Assignment of District  Superintendents  Administrative Personnel: Assignment of District  Superintendents (Curriculum Coordinator)  Ad