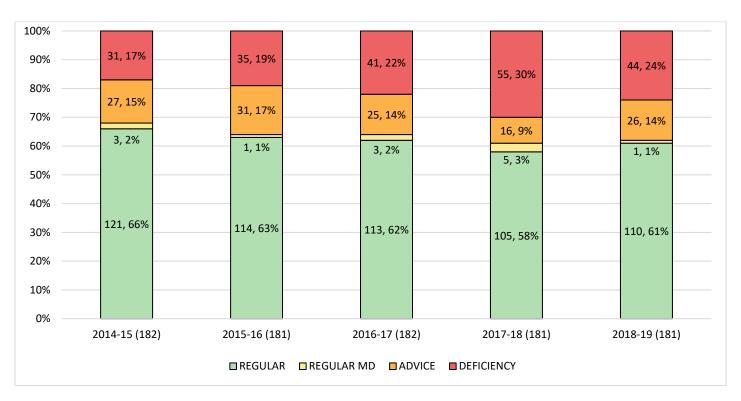

## **ACCREDITATION HISTORY**

(Includes public, state funded, and private schools)

#### **All Schools**

(Includes public, state funded, and private schools)